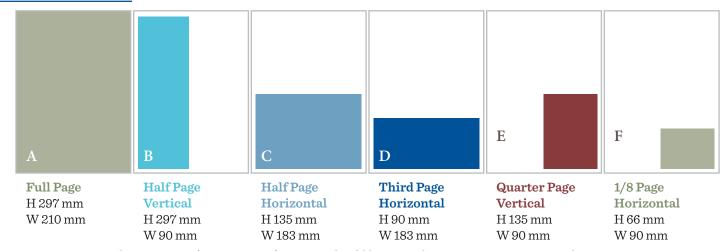

#### Rates all prices inclusive of GST

|                            | Per<br>Issue | 4 x<br>Issues |
|----------------------------|--------------|---------------|
| A. Full Page               | \$1,490      | \$5,070       |
| B. Half Page – vertical    | \$745        | \$2,575       |
| C. Half Page – horizontal  | \$745        | \$2,575       |
| D. Third Page – horizontal | \$578        | \$1,964       |
| E. Quarter Page – vertical | \$388        | \$1,323       |
| F. 1/8 Page – horizontal   | \$178        | \$556         |